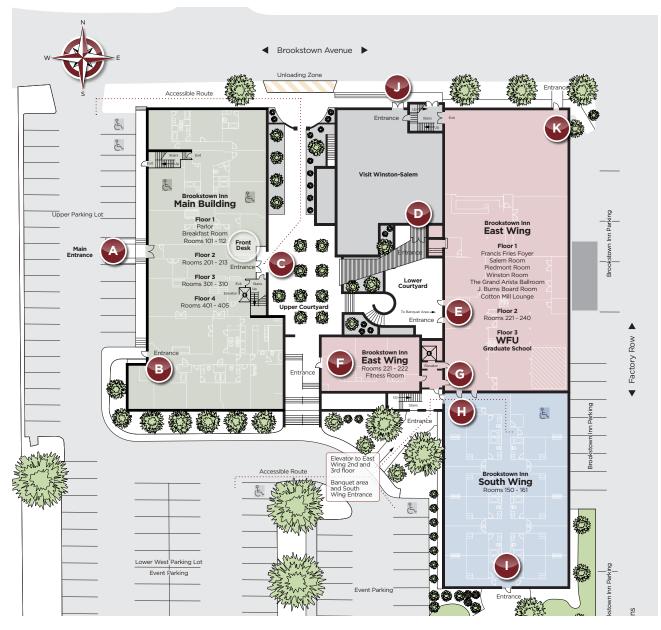

# ····· FACILITY GUIDE···

#### FEATURES AND SERVICES

Free Hot Breakfast, Free Parking, Wine and Cheese Reception, Cookies and Milk at Bedtime, Keurig Coffee Maker, Fitness Center, Air Conditioning, Alarm Clock, Bathroom Amenities, Desk, Free WiFi (high-speed), Hair Dryer, Flat-Screen HDTV, Iron, Ironing Board, Lighted Makeup Mirror, Microwave, Mini-Refrigerator, Bottled Water